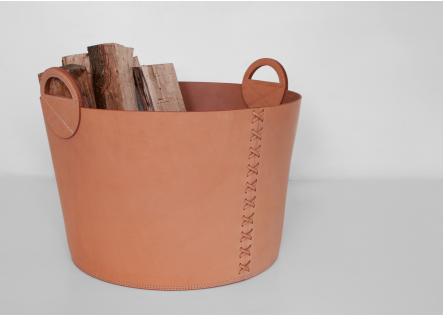

## **Bushel Basket**

The Leather Bushel Basket is inspired by old New England orchard baskets. It is constructed of 14-oz. vegetable-tanned saddle leather sourced from the finest American steerhides. It features a drop-in wood bottom in either white oak (perfect for firewood) or aromatic Eastern Red Cedar (ideal for wool blankets and linens).

Available in 22" diameter x 16"H and 24" diameter x 18"H. Leather colors include Natural, Tan, Chestnut, Oxblood, and Black (black thread stitching).

Because of the custom nature of each basket, we are unable to accept returns.