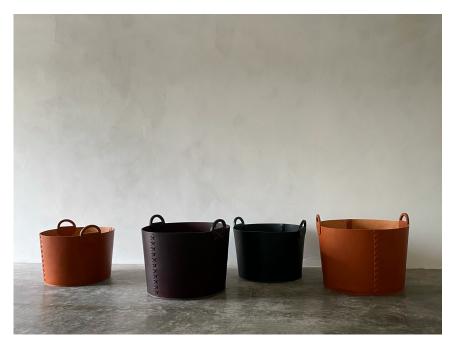

## **Bushel Basket**

The Leather Bushel Basket is inspired by old New England orchard baskets. It is constructed of 14-oz. vegetable-tanned saddle leather sourced from the finest American steerhides. It features a drop-in wood bottom in either white oak (perfect for firewood) or aromatic Eastern Red Cedar (ideal for wool blankets and linens).

Available in 22" diameter x 16"H and 24" diameter x 18"H. Leather colors include Natural, Tan, Chestnut, Oxblood, and Black (black thread stitching).

Because of the custom nature of each basket, we are unable to accept returns.

Shown in: From I to r: Tan (22″Diam), Oxblood (24″Diam), Black (22″Diam), Tan

Natural 22" diameter

99 S 3rd St, Door 7 Hudson, New York 12534